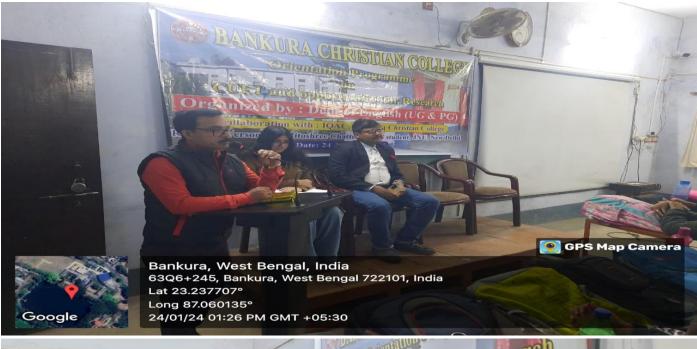

BANKURA CHRISTIAN COLLEGE

UGC - Recognized College with 'Potential for Excellence' • Re-Accredited with Grade "A" By NAAC in 2019

BANKURA - 722 101, West Bengal, India

### A Report on the special orientation class on preparations for CUET for UG students

Date- 27.01.2024

A special orientation class on preparations for CUET and further research for UG Sem VI students was conducted by the department on 24th January, 2024. The resource person for the said programme was Miss Ritoshree Chatterjee, PG student, JNU.

Students gathered information from her regarding the exam and enjoyed the interactions.

Department of English, HEAD
DEPT. OF ENGLISH (UG & PG)
BANKURA CHRISTIAN COLLEGE
BANKURA, WEST BENGAL

### **Certificate given to the Resource Person:**



# Photographs of the event:









# Orientation Programme on CUET and Opportunities for Research

**Date:** 21.06.2024 **Time:** 01:00 p.m.

Organized By: Department of English, Bankura Christian College

In Collaboration with: IQAC, Bankura Christian College

Funded By: Bankura Christian College

### **Notice**



Resource Person with Designation: 1) Ms Sneha Batabyal, PG student, EFLU, Hyderabad
2) Ms Neha Mukhopadhyay, PG student, EFLU, Hyderabad

### **Invitation Letter to the Resource Persons:**



**No. of Participants:** 

Teacher - 05

Students - 85

Non-Teaching Staff - NA

Others - NA

| 10. | Name                                                                        | Class Roll No.        | Student Id | Full Signature of Students |
|-----|--------------------------------------------------------------------