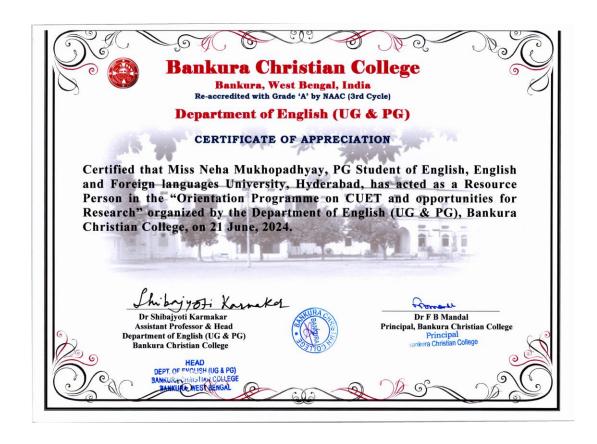

### **Notice**

Resource Person with Designation: 1) Ms Sneha Batabyal, PG student, EFLU, Hyderabad
2) Ms Neha Mukhopadhyay, PG student, EFLU, Hyderabad