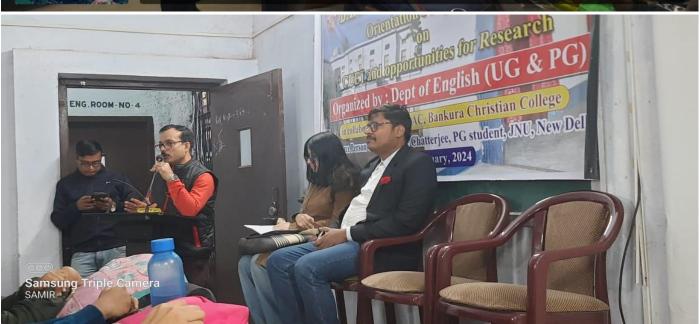

ANKURA CHRISTIAN COLLEGE

UGC - Recognized College with 'Potential for Excellence' • Re-Accredited with Grade "A" By NAAC in 2019

BANKURA - 722 101, West Bengal, India

### A Report on the special orientation class on preparations for CUET for UG students

Date- 27.01.2024

A special orientation class on preparations for CUET and further research for UG Sem VI students was conducted by the department on 24th January, 2024. The resource person for the said programme was Miss Ritoshree Chatterjee, PG student, JNU.

Students gathered information from her regarding the exam and enjoyed the interactions.

Department of English, HEAD
DEPT. OF ENGLISH (UG & PG)
BANKURA CHRISTIAN COLLEGE
BANKURA, WEST BENGAL

### **Certificate given to the Resource Person:**



# Photographs of the event:









# Orientation Programme on CUET and Opportunities for Research

**Date:** 21.06.2024 **Time:** 01:00 p.m.

Organized By: Department of English, Bankura Christian College

In Collaboration with: IQAC, Bankura Christian College

Funded By: Bankura Christian College

### **Notice**



Resource Person with Designation: 1) Ms Sneha Batabyal, PG student, EFLU, Hyderabad
2) Ms Neha Mukhopadhyay, PG student, EFLU, Hyderabad

### **Invitation Letter to the Resource Persons:**



**No. of Participants:** 

Teacher - 05

Students - 85

Non-Teaching Staff - NA

Others - NA

| 10. | Name                                                                        | Class Roll No.        | Student Id | Full Signature of Students |
|-----|----------------------------------------------------------------------