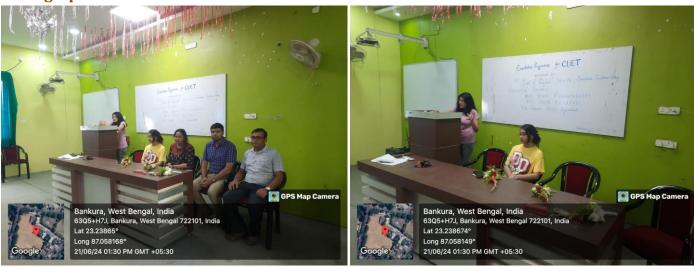

|

### **Activity Report**

Miss Sneha Batabyal and Miss Neha Mukhopadhyay are former Undergraduate students of Bankura christoian College and they took preparations for CUET right from the fourth semester o0f their UG courses. This Orientation programme turned out to be extremely beneficial for the present UG students of the Dept because they could specifically make the students abreast of the strategies and techniques of preparation including books, e –content, video-lectures etc. It was more of a workshop with lively interaction between the students and the Resource persons.

## **Certificates given to the Resource Person:**





## Photographs of the event: