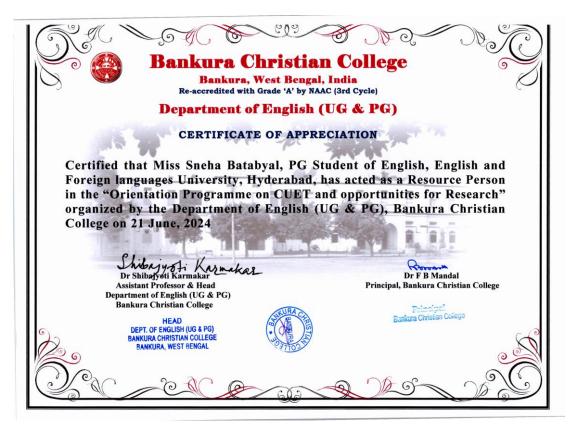

### **Notice**

Resource Person with Designation: 1) Ms Sneha Batabyal, PG student, EFLU, Hyderabad
2) Ms Neha Mukhopadhyay, PG student, EFLU, Hyderabad