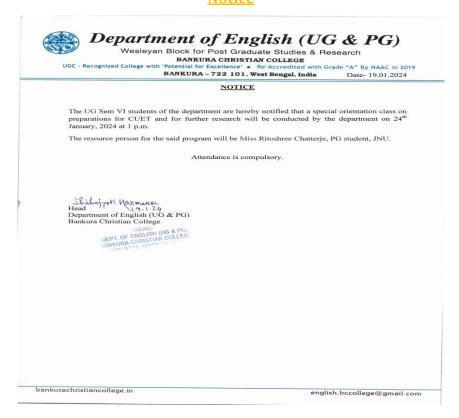

### **Notice**

Date: 19.0**1**.2024

PG student, JNU

Dear Ritoshree,

Apropos our telephonic conversation with you, I would like to request you most cordially to interact with our UG Semester V students on 24 January 2024 at 1 p.m. to motivate them for further studies/research.