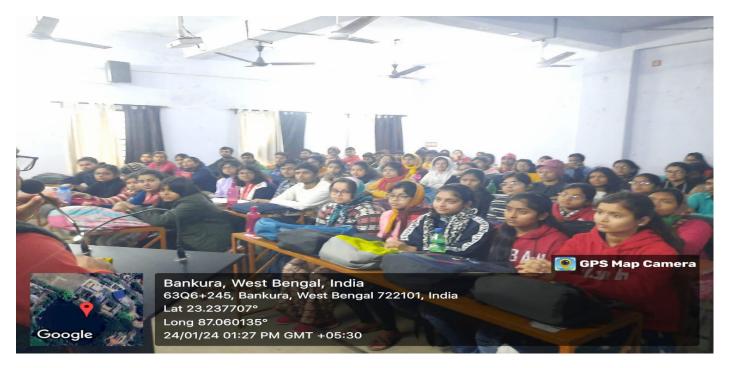

BANKURA CHRISTIAN COLLEGE

UGC - Recognized College with 'Potential for Excellence' • Re-Accredited with Grade "A" By NAAC in 2019

BANKURA - 722 101, West Bengal, India

### A Report on the special orientation class on preparations for CUET for UG students

Date- 27.01.2024

A special orientation class on preparations for CUET and further research for UG Sem VI students was conducted by the department on 24th January, 2024. The resource person for the said programme was Miss Ritoshree Chatterjee, PG student, JNU.

Students gathered information from her regarding the exam and enjoyed the interactions.

Department of English, HEAD
DEPT. OF ENGLISH (UG & PG)
BANKURA CHRISTIAN COLLEGE
BANKURA, WEST BENGAL

### **Certificate given to the Resource Person:**



# Photographs of the event:









# Orientation Programme on CUET and Opportunities for Research

**Date:** 21.06.2024 **Time:** 01:00 p.m.

Organized By: Department of English, Bankura Christian College

In Collaboration with: IQAC, Bankura Christian College

Funded By: Bankura Christian College

### **Notice**



Resource Person with Designation: 1) Ms Sneha Batabyal, PG student, EFLU, Hyderabad
2) Ms Neha Mukhopadhyay, PG student, EFLU, Hyderabad

### **Invitation Letter to the Resource Persons:**



**No. of Participants:** 

Teacher - 05

Students - 85

Non-Teaching Staff - NA

Others - NA

| 10. | Name                                                                        | Class Roll No.        | Student Id | Full Signature of Students |
|-----|------------------------------------------------------------------