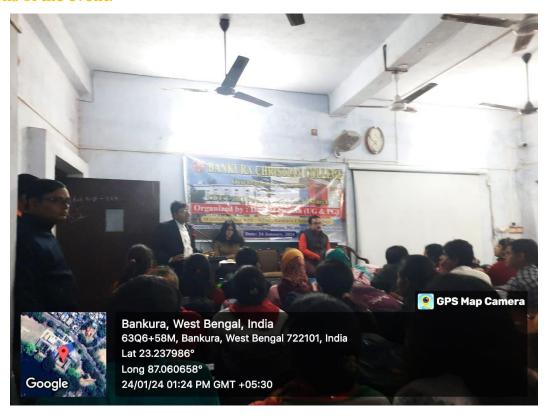

BANKURA CHRISTIAN COLLEGE

UGC - Recognized College with 'Potential for Excellence' • Re-Accredited with Grade "A" By NAAC in 2019

BANKURA - 722 101, West Bengal, India

### A Report on the special orientation class on preparations for CUET for UG students

Date- 27.01.2024

A special orientation class on preparations for CUET and further research for UG Sem VI students was conducted by the department on 24th January, 2024. The resource person for the said programme was Miss Ritoshree Chatterjee, PG student, JNU.

Students gathered information from her regarding the exam and enjoyed the interactions.

Department of English, HEAD
DEPT. OF ENGLISH (UG & PG)
BANKURA CHRISTIAN COLLEGE
BANKURA, WEST BENGAL

### **Certificate given to the Resource Person:**



# Photographs of the event:









# Orientation Programme on CUET and Opportunities for Research

**Date:** 21.06.2024 **Time:** 01:00 p.m.

Organized By: Department of English, Bankura Christian College

In Collaboration with: IQAC, Bankura Christian College

Funded By: Bankura Christian College

### **Notice**



Resource Person with Designation: 1) Ms Sneha Batabyal, PG student, EFLU, Hyderabad
2) Ms Neha Mukhopadhyay, PG student, EFLU, Hyderabad

### **Invitation Letter to the Resource Persons:**



**No. of Participants:** 

Teacher - 05

Students - 85

Non-Teaching Staff - NA

Others - NA

| 10. | Name                                                                        | Class Roll No.        | Student Id | Full Signature of Students |
|-----|----------------------------------------------------------------