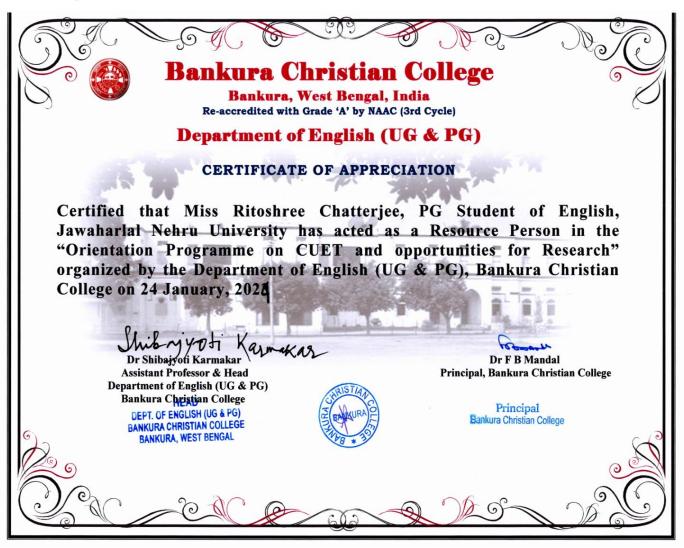

|





BANKURA CHRISTIAN COLLEGE

UGC - Recognized College with 'Potential for Excellence' • Re-Accredited with Grade "A" By NAAC in 2019

BANKURA - 722 101, West Bengal, India

### A Report on the special orientation class on preparations for CUET for UG students

Date- 27.01.2024

A special orientation class on preparations for CUET and further research for UG Sem VI students was conducted by the department on 24th January, 2024. The resource person for the said programme was Miss Ritoshree Chatterjee, PG student, JNU.

Students gathered information from her regarding the exam and enjoyed the interactions.

Department of English, HEAD
DEPT. OF ENGLISH (UG & PG)
BANKURA CHRISTIAN COLLEGE
BANKURA, WEST BENGAL

### **Certificate given to the Resource Person:**



# Photographs of the event:









# Orientation Programme on CUET and Opportunities for Research

**Date:** 21.06.2024 **Time:** 01:00 p.m.

Organized By: Department of English, Bankura Christian College

In Collaboration with: IQAC, Bankura Christian College

Funded By: Bankura Christian College

### **Notice**



Resource Person with Designation: 1) Ms Sneha Batabyal, PG student, EFLU, Hyderabad
2) Ms Neha Mukhopadhyay, PG student, EFLU, Hyderabad

### **Invitation Letter to the Resource Persons:**



**No. of Participants:** 

Teacher - 05

Students - 85

Non-Teaching Staff - NA

Others - NA

| 10. | Name                                                                        | Class Roll No.        | Student Id | Full Signature of Students |
|-----|---------------------------------