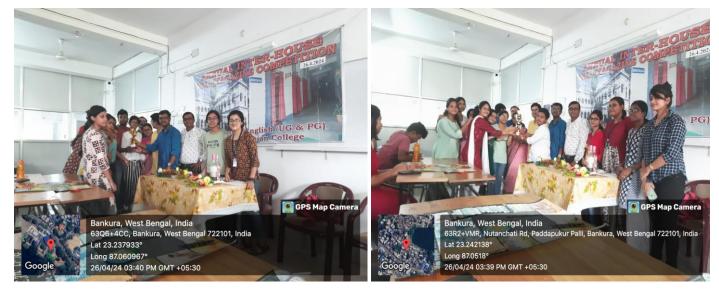

#### Name of the Event:

Inter-House Wall-Magazine Competition among Milton, Wordsworth Tennyson and Yeats House of the students of the Department of English, Bankura Christian College

Activity of the Resource Persons: Evaluation & Judgement