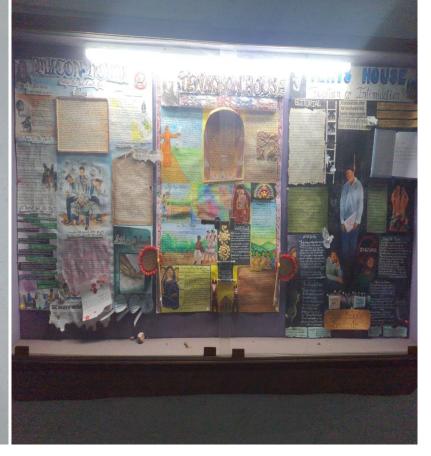

#### Name of the Event:

Inter-House Wall-Magazine Competition among Milton, Wordsworth Tennyson and Yeats House of the students of the Department of English, Bankura Christian College

Activity of the Resource Persons: Evaluation & Judgement