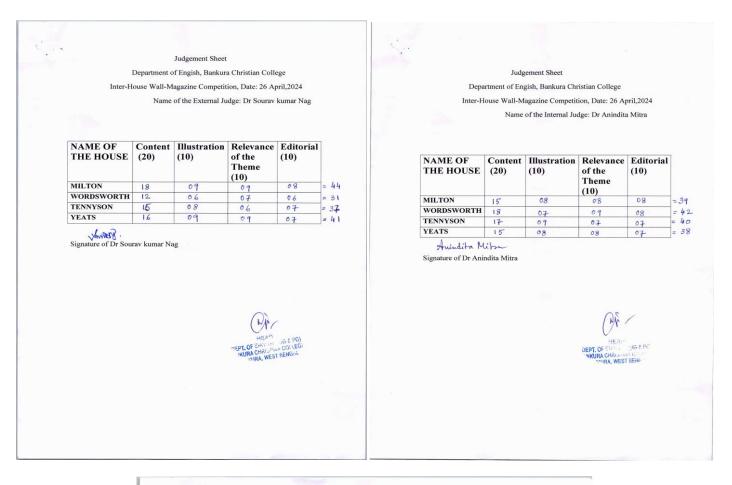

#### Name of the Event:

Inter-House Wall-Magazine Competition among Milton, Wordsworth Tennyson and Yeats House of the students of the Department of English, Bankura Christian College

Activity of the Resource Persons: Evaluation & Judgement

CN/

Judgement Sheet Department of Engish, Bankura Christian College Inter-House Wall-Magazine Competition, Date: 26 April,2024 Name of the External Judge: Dr Amit Bairagi NAME OF Content Illustration Relevance Editorial THE HOUSE (20) (10) of the (10) Theme (10) MILTON = 40 17 Ŧ 8 WORDSWORTH 15 8 Ŧ 7 = 37 TENNYSON 9 17 = 42 = 39 9 7 YEATS 14 10 7 Signature of Dr Amit Bairagi HE ...D DEPT. OF ENGLISH, UG & PG) SANKURA CHRIDHAH COLLEGE SANKURA, WEST BENGAL