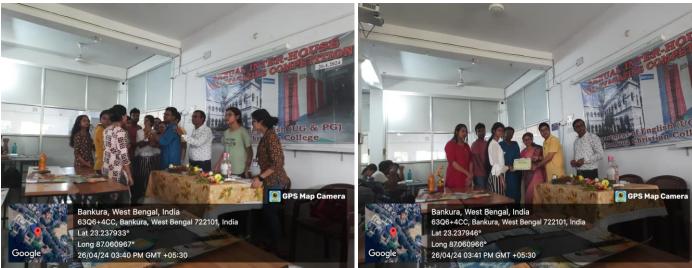

#### Name of the Event:

Inter-House Wall-Magazine Competition among Milton, Wordsworth Tennyson and Yeats House of the students of the Department of English, Bankura Christian College

Activity of the Resource Persons: Evaluation & Judgement

CN/

Judgement Sheet Department of Engish, Bankura Christian College Inter-House Wall-Magazine Competition, Date: 26 April,2024 Name of the External Judge: Dr Amit Bairagi NAME OF Content Illustration Relevance Editorial THE HOUSE (20) (10) of the (10) Theme (10) MILTON = 40 17 Ŧ 8 WORDSWORTH 15 8 Ŧ 7 = 37 TENNYSON 9 17 = 42 = 39 9 7 YEATS 14 10 7 Signature of Dr Amit Bairagi HE ...D DEPT. OF ENGLISH, UG & PG) SANKURA CHRIDHAH COLLEGE SANKURA, WEST BENGAL