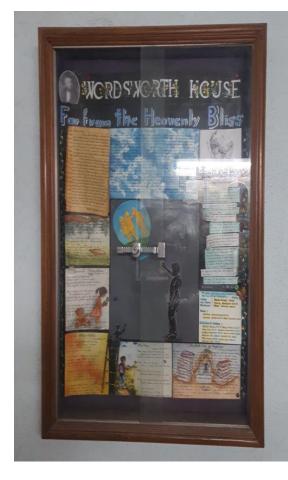

#### Name of the Event:

Inter-House Wall-Magazine Competition among Milton, Wordsworth Tennyson and Yeats House of the students of the Department of English, Bankura Christian College

Activity of the Resource Persons: Evaluation & Judgement