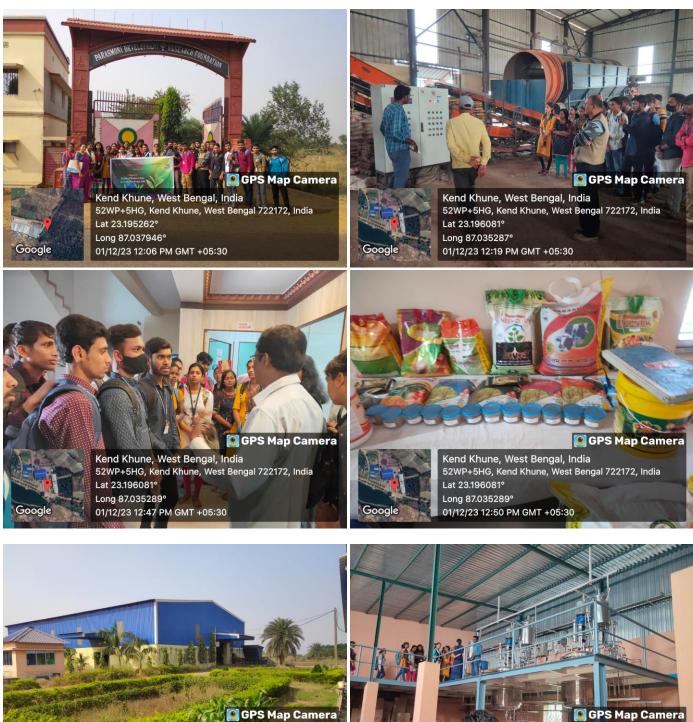

## BANKURA CHRISTIAN COLLEGE CERTIFICATE COURSE ON APPLICATION OF GEOSPATIAL TECHNOLOGY FOR NATURAL RESOURCE MANAGEMENT

[An Initiative of the Department of Geography]

| Total Admitted Students | Total Students Appeared for<br>Final Examination | No. of students discontinued the<br>Certificate Course |
|-------------------------|--------------------------------------------------|--------------------------------------------------------|
| 32                      | 32                                               | 00                                                     |