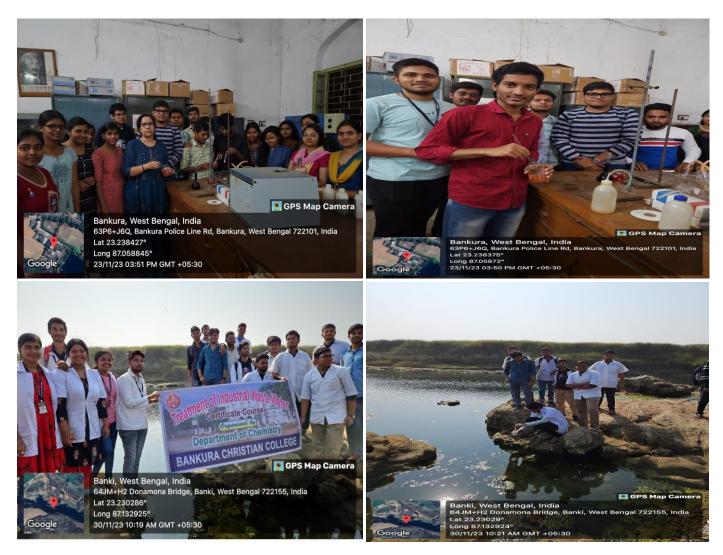

## BANKURA CHRISTIAN COLLEGE CERTIFICATE COURSE ON TREATMENT OF INDUSTRIAL WASTE WATER

[An Initiative of the Department of Chemistry]

| Total Admitted Students | Total Students Appeared for<br>Final Examination | No. of students discontinued the<br>Certificate Course |
|-------------------------|--------------------------------------------------|--------------------------------------------------------|
| 33                      | 33                                               | 00                                                     |