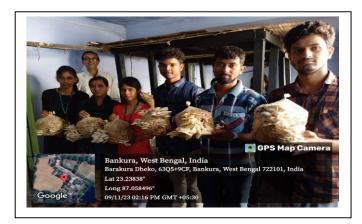

## BANKURA CHRISTIAN COLLEGE CERTIFICATE COURSE ON MUSHROOM CULTIVATION

[An Initiative of the Department of Botany]

| Total Admitted Students | Total Students Appeared for<br>Final Examination | No. of students discontinued the<br>Certificate Course |
|-------------------------|--------------------------------------------------|--------------------------------------------------------|
| 23                      | 23                                               | 00                                                     |