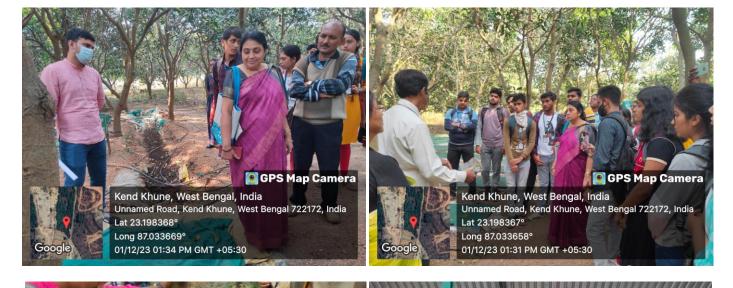

## BANKURA CHRISTIAN COLLEGE CERTIFICATE COURSE ON APPLICATION OF GEOSPATIAL TECHNOLOGY FOR NATURAL RESOURCE MANAGEMENT

[An Initiative of the Department of Geography]

| Total Admitted Students | Total Students Appeared for<br>Final Examination | No. of students discontinued the<br>Certificate Course |
|-------------------------|--------------------------------------------------|--------------------------------------------------------|
| 32                      | 32                                               | 00                                                     |