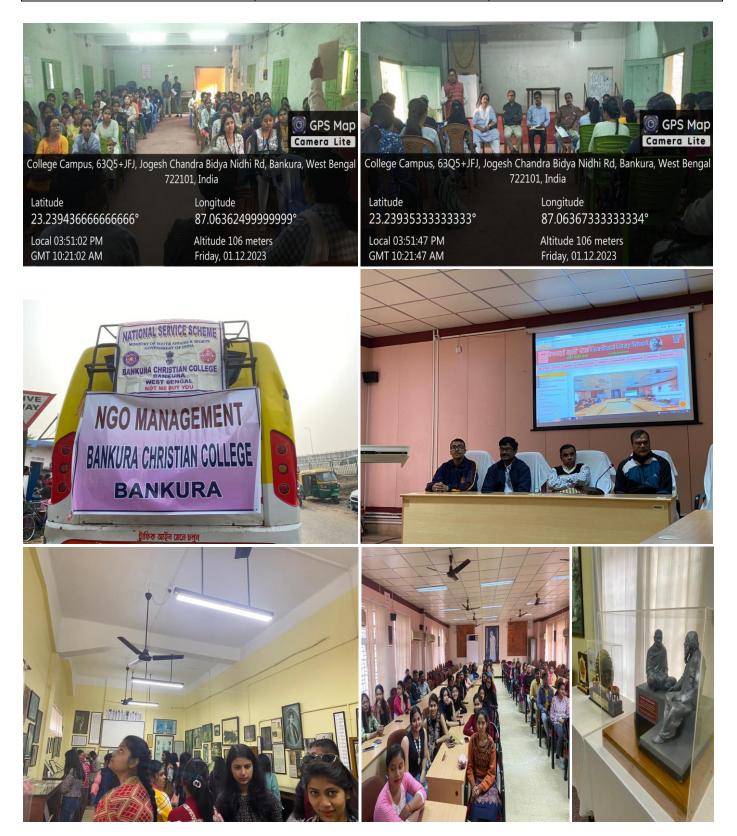

## **CERTIFICATE COURSE ON NGO MANAGEMENT**

[An Initiative of the Department of Sociology & Political Science]

| Total Admitted Students | Total Students Appeared for<br>Final Examination | No. of students discontinued the<br>Certificate Course |
|-------------------------|--------------------------------------------------|--------------------------------------------------------|
| 99                      | 96                                               | 03                                                     |