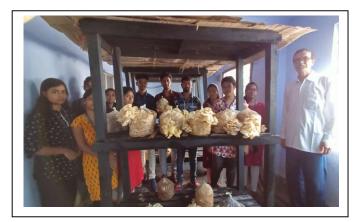

## BANKURA CHRISTIAN COLLEGE CERTIFICATE COURSE ON MUSHROOM CULTIVATION

[An Initiative of the Department of Botany]

| Total Admitted Students | Total Students Appeared for<br>Final Examination | No. of students discontinued the<br>Certificate Course |
|-------------------------|--------------------------------------------------|--------------------------------------------------------|
| 23                      | 23                                               | 00                                                     |